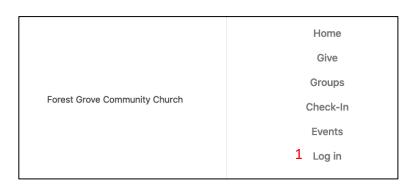

## To access this website

- Open an internet web browser
- Go to: https://forestgrovecc.churchcenter.com

1. Click here to login.

- 2. Sign in with your cell phone number.
  - a. If you would rather use your email address, click here.