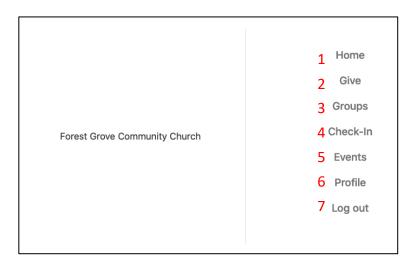

### Navigating the Website

- 1. Home page will give you the navigation list.
- 2. Give: Click here to manage your giving to the church.
- 3. Groups: Click here to find a new group to join or see groups that you are already involved with.
- 4. Check-in: This will be used in the future to sign in for events, such as kids programs.
- 5. Events: Click here to find announcements and registrations for upcoming events
- 6. Profile: Click here to update your contact info.
- 7. Log out: Click here to sign out.