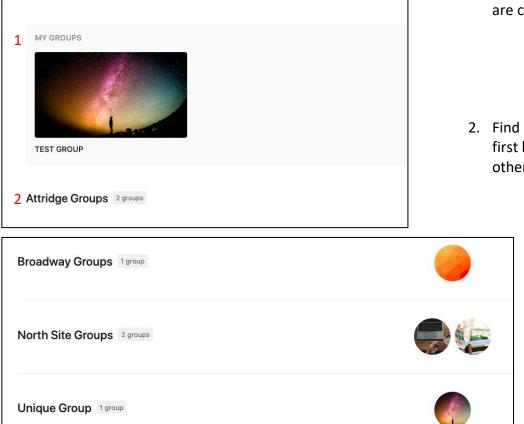

Notice: All major credit cards are accepted but most debit cards are not.

- 1. My Groups: Find groups that you are currently involved with.
- 2. Find a new group to join: Filter first by FGCC congregation, then other filters to suit your needs.