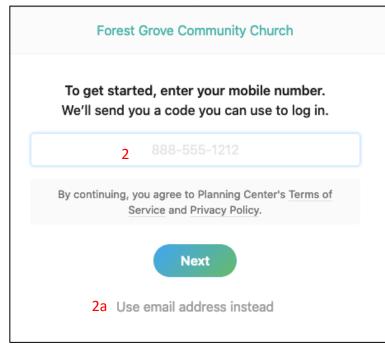

## To access this website

- Open an internet web browser
- Go to: https://forestgrovecc.churchcenter.com

1. Click here to login.

- 2. Sign in with your cell phone number.
  - a. If you would rather use your email address, click here.