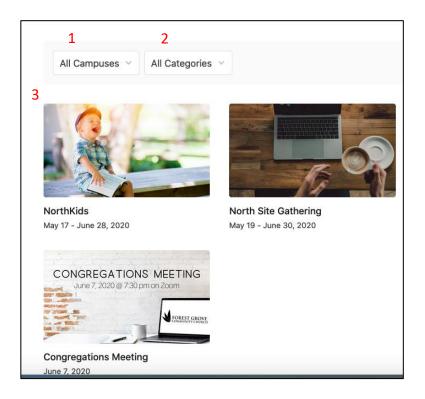

# Events

- Filter your search by campus (what we call site or congregation).
- 2. Filter your search by ministry category.
- 3. Click on the announcement or event for future information and to register.