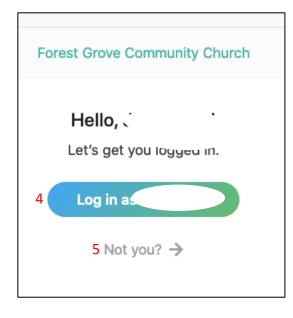

You will need to use the same phone number or email address to log onto the Church Center app on your phone.

4. Make sure this is you, if not, click 5.

If you have another family member with the same phone number or email, it will ask you who you are signing in as.